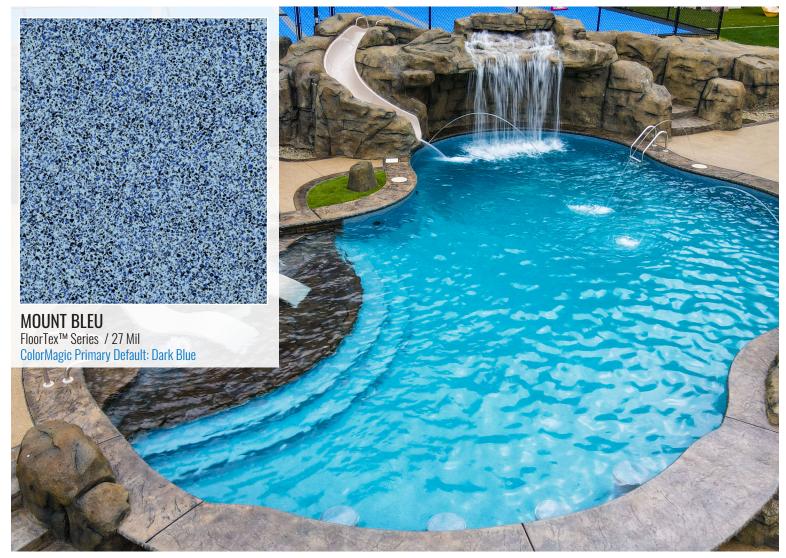

OCEANBEACH with Mosaic Light Blue

CAYMAN with Mystic Light Blue

MODESTO with Mystic Light Blue

MALIBU with Polynesian

LAGUNA with White Pacific

Available in 27/27 Mil Full Texture on Entire Floor

MOUNT BLEU