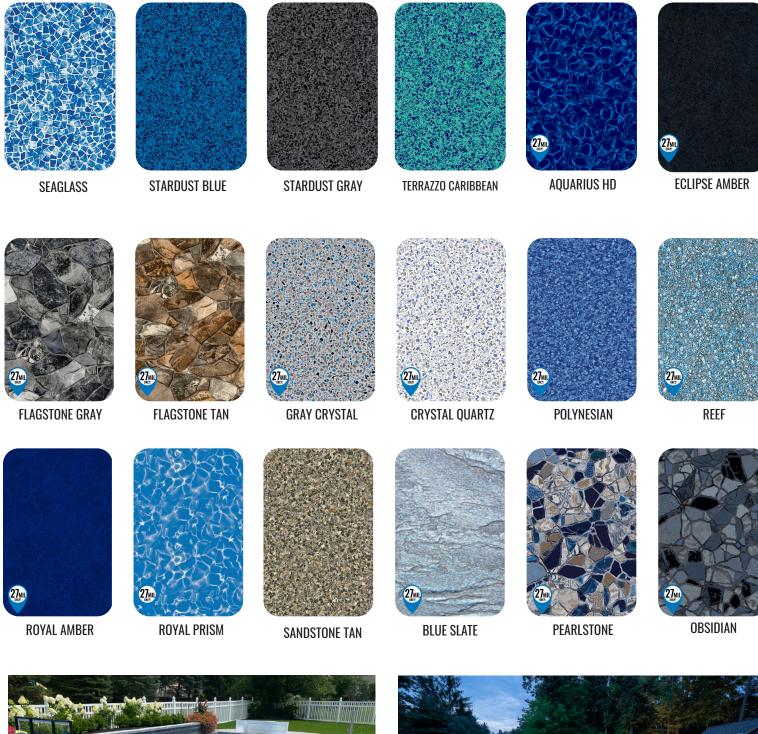

COROLLA with Stardust Blue

COURTSTONE BLUE with Stardust Blue

COURTSTONE GRAY with Stardust Gray

COVENTRY with Cobalt Fusion

DURANGO with Mosaic Dark Gray

HAMPTON with Seaglass

ISLAND WAVE with Terrazzo Caribbean

LEGENDS with Cobalt Fusion

MOUNTAIN MOSAIC with Mosaic Light Blue

SUMMERWAVE with Cobalt Fusion

TULUM with Mayan Mosaic

BREAKING SEAWALL with Aquarius HD

FALLING ESAGONO with Gray Crystal

SAVANNAH with Sandstone Tan

WHITEHAVEN with Crystal Quartz

CARNEGIE COBALT with Cobalt Fusion

INDIGO MARBLE with Blue Granite

BALI with Blue Granite

Available in 27/27 Mil Discounted 27 Mil Wall & Floor Upgrade

PANAMA with Royal Prism

OCEANBEACH with Mosaic Light Blue

CAYMAN with Mystic Light Blue

MODESTO with Mystic Light Blue

MALIBU with Polynesian

LAGUNA with White Pacific

Available in 27/27 Mil Full Texture on Entire Floor

MOUNT BLEU