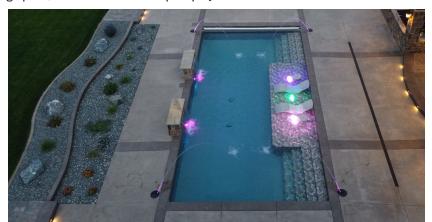

# Complete Your Pool Makeover!

#### YOUR POOL, YOUR FIXTURES

Now that you have chosen your next inground vinyl liner, the addition of GLI's ColorMagic Pool Fixtures will provide a complete pool makeover.

To make choosing your fixtures simple, GLI has listed the ColorMagic Primary Default color for each inground liner in this brochure.

These colors are the recommended match for your next inground liner, providing you with a blended, finished makeover!

**KEEP YOUR FAMILY SAFE** - don't forget to pair your GLI Inground Liner with the best protection during the off-season with a GLI Safety Cover. A Safety Cover will provide you with the "Peace of Mind" that your family, pets, and wildlife are protected from accidental intrusion to the swimming pool, while also making the opening of your pool in the spring quick and easy! Ask your dealer for information on a GLI Safety Cover today!