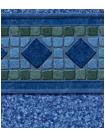

COROLLA with Stardust Blue

COURTSTONE BLUE with Stardust Blue

COURTSTONE GRAY with Stardust Gray

COVENTRY with Cobalt Fusion

DURANGO with Mosaic Dark Gray

HAMPTON with Seaglass

ISLAND WAVE with Terrazzo Caribbean

LEGENDS with Cobalt Fusion

MOUNTAIN MOSAIC with Mosaic Light Blue

SUMMERWAVE with Cobalt Fusion

TULUM with Mayan Mosaic

BREAKING SEAWALL with Aquarius HD

FALLING ESAGONO with Gray Crystal

SAVANNAH with Sandstone Tan

WHITEHAVEN with Crystal Quartz

CARNEGIE COBALT with Cobalt Fusion

INDIGO MARBLE with Blue Granite

BALI with Blue Granite

Available in 27/27 Mil Discounted 27 Mil Wall & Floor Upgrade

PANAMA with Royal Prism

OCEANBEACH with Mosaic Light Blue

CAYMAN with Mystic Light Blue

MODESTO with Mystic Light Blue

MALIBU with Polynesian

LAGUNA with White Pacific

Available in 27/27 Mil Full Texture on Entire Floor

MOUNT BLEU

COROLLA W/ STARDUST BLUE Destination Series 27 or 20 Mil ColorMagic Primary Default: Dark Blue

LINER SHOWN: CAYMAN W/ MYSTIC LIGHT BLUE