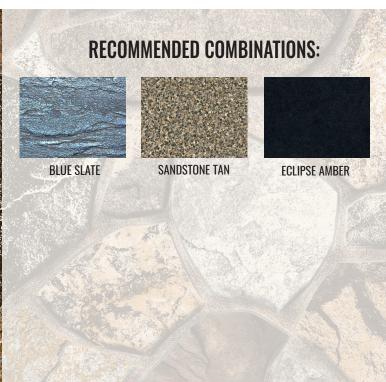

### **BLUE SLATE**

If your dream is to swim in a pool built out of a solid sheet of shimmering slate, then look no further. Designed in a rich, blue hue with the sparkle of "Shimmer Stone", this liner provides something unique, modern, and crisp.

LINER SHOWN: BLUE SLATE

**GRAY CRYSTAL** 

**CRYSTAL QUARTZ** 

LINER SHOWN: FALLING ESAGONO WITH GRAY CRYSTAL WALL/FLOOR