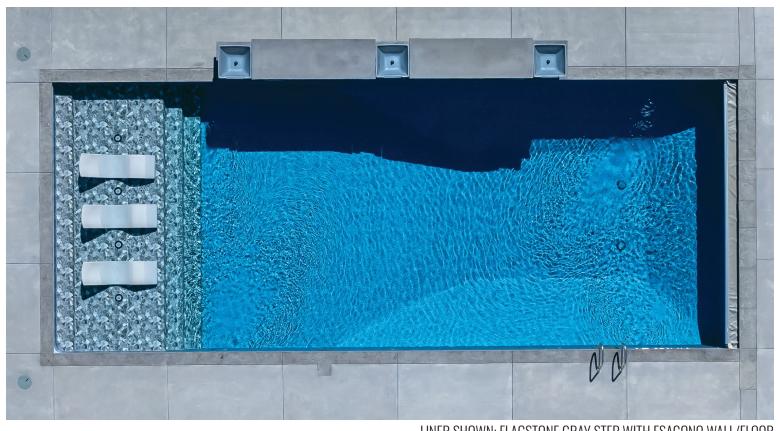

MOUNT GRIS FloorTex™ Series / 27 Mil ColorMagic Primary Default: Dark Gray

LINER SHOWN: FLAGSTONE GRAY STEP WITH ESAGONO FULL FLOOR

LINER SHOWN: FLAGSTONE GRAY STEP WITH ESAGONO WALL/FLOOR