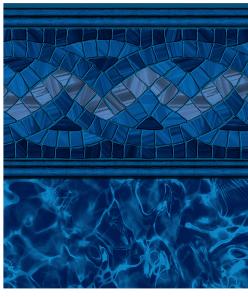

#### **LAGOON**

TULUM W/ MAYAN MOSAIC Destinations Series / 27 or 20 Mil ColorMagic Primary Default: Dark Blue

PANAMA W/ ROYAL PRISM Signature Plus Series / Discounted 27/27 Mil Upgrade ColorMagic Primary Default: Dark Blue