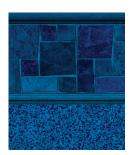

### **OBSIDIAN**

This life-like work of art, mimics the rich stone obsidian and is accented by "Shimmer Stone" to create a pool that is mystical and eye-catching.

LINER SHOWN: OBSIDIAN WALL/FLOOR WITH BLUE SLATE STEP/FEATURE

LINER SHOWN: OBSIDIAN