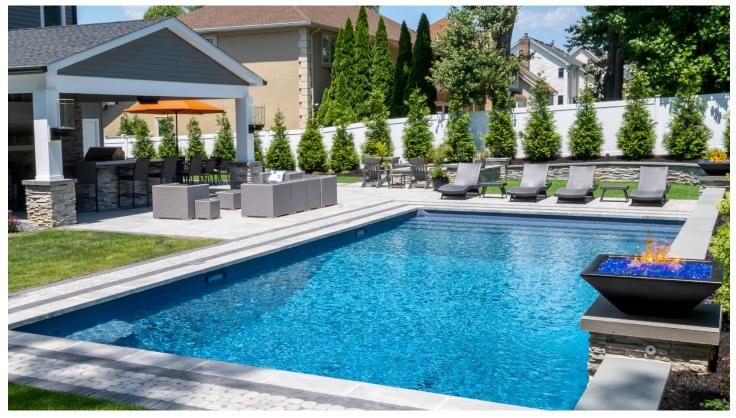

# Featuring OLORIAGIC SWIMMING POOL FIXTURES

#### **BLENDED SWIMMING POOL FIXTURES**

Don't make a mistake that will haunt you for years to come - the dreaded PLAIN WHITE main drain, eyeball fitting, and skimmer faceplate. These can be upgraded in new or renovated swimming pools thanks to ColorMagic. Main drains, faceplates, and eyeball fittings are available in multiple colors, in addition to clear main drains. The VGB compliant main drains come with a matching swatch of vinyl pre-installed. Learn more on page 35.