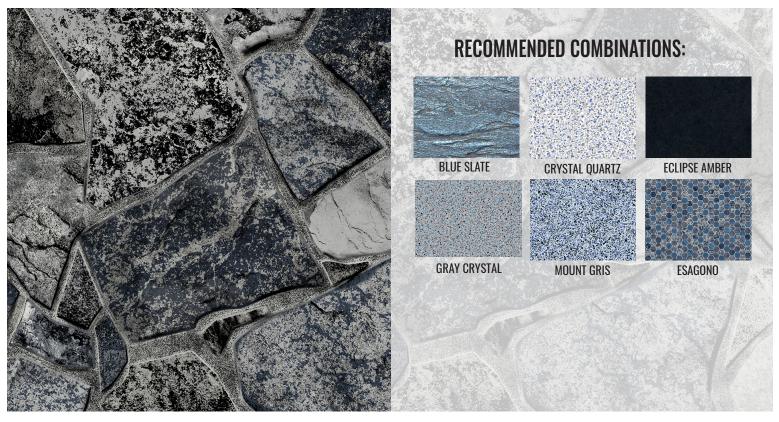

### **FLAGSTONE GRAY**

Inspired by natural cut flagstone, Flagstone Gray pairs together large regular and irregular shaped stones in variety of gray hues to create a distinctive realistic appearance. The innovative design of this pattern is easy to coordinate with many backyard environments.

LINER SHOWN: FLAGSTONE GRAY STEP WITH ESAGONO WALL/FLOOR