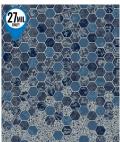

### **OBSIDIAN**

This life-like work of art, mimics the rich stone obsidian and is accented by "Shimmer Stone" to create a pool that is mystical and eye-catching.

LINER SHOWN: OBSIDIAN WALL/FLOOR WITH BLUE SLATE STEP/FEATURE

LINER SHOWN: OBSIDIAN

#### **MIDNIGHT SPRING**

**COURTSTONE GRAY W/ STARDUST GRAY** Destination Series / 27 or 20 Mil ColorMagic Primary Default: Dark Gray

**OBSIDIAN** Shimmer Stone for Destination Series & TrueStone Collection / 27 Mil ColorMagic Primary Default: Dark Gray