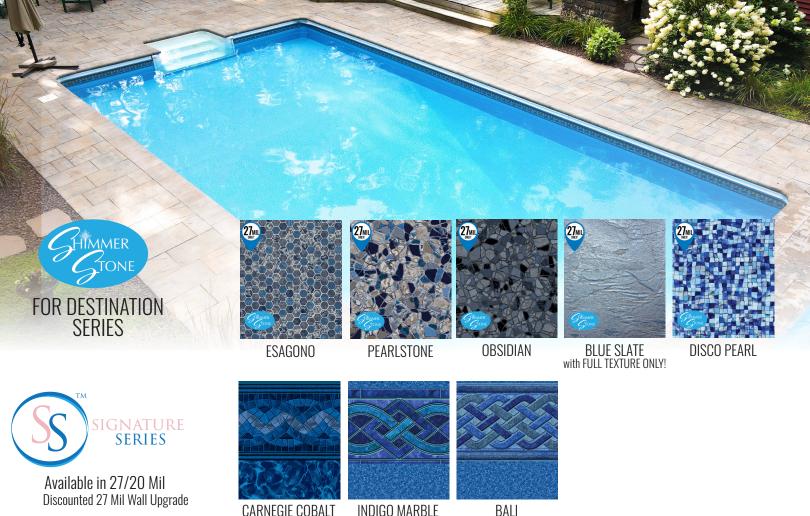

WHITEHAVEN with Crystal Quartz

CARNEGIE COBALT with Cobalt Fusion

INDIGO MARBLE with Blue Granite

BALI with Blue Granite

Available in 27/27 Mil Discounted 27 Mil Wall & Floor Upgrade

PANAMA with Royal Prism

**CARNEGIE COBALT W/ COBALT FUSION** Signature Series / Discounted 27/20 Mil Upgrade ColorMagic Primary Default: Dark Blue

LINER SHOWN: MALIBU W/ POLYNESIAN

#### **DEEP BLUE SEA**

MODESTO W/ MYSTIC LIGHT BLUE Signature Plus Series / Discounted 27/27 Mil Upgrade ColorMagic Primary Default: Dark Blue

INDIGO MARBLE W/ BLUE GRANITE Signature Series / Discounted 27/20 Mil Upgrade ColorMagic Primary Default: Dark Blue

BALI W/ BLUE GRANITE Signature Series / Discounted 27/20 Mil Upgrade ColorMagic Primary Default: Dark Blue

LINER SHOWN: MOUNT BLEU