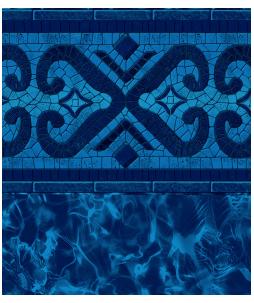

#### **LAGOON**

TULUM W/ MAYAN MOSAIC Destinations Series / 27 or 20 Mil ColorMagic Primary Default: Dark Blue

PANAMA W/ ROYAL PRISM Signature Plus Series / Discounted 27/27 Mil Upgrade ColorMagic Primary Default: Dark Blue