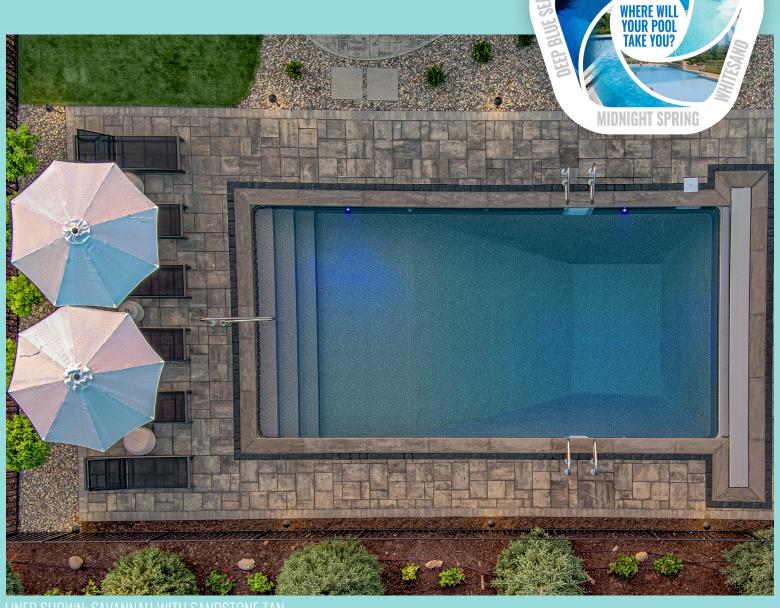

# Where Will Your Pool Take You?

#### LET THE COLOR OF WATER HELP YOU DECIDE

Make your pool a destination spot for your family and friends by carefully selecting your brand new liner from our exciting collection of five exhilarating color categories: Midnight Spring, Deep Blue Sea, Lagoon, Beachside, or Whitesand.

MIDNIGHT **SPRING** 

DEEP **BLUE SEA** 

**LAGOON** 

BEACHSIDE WHITESAND

## Beachside

MEET YOUR MIRAGE

You'll swear there's sand in your shoes when you spend the day lounging in a pool setting based in one of these bright, fun options. With their

LINFR SHOWN: SAVANNAH WITH SANDSTONF TAN