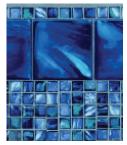

WHITEHAVEN with Crystal Quartz

CARNEGIE COBALT with Cobalt Fusion

INDIGO MARBLE with Blue Granite

BALI with Blue Granite

Available in 27/27 Mil Discounted 27 Mil Wall & Floor Upgrade

PANAMA with Royal Prism

#### **DEEP BLUE SEA**

MODESTO W/ MYSTIC LIGHT BLUE Signature Plus Series / Discounted 27/27 Mil Upgrade ColorMagic Primary Default: Dark Blue

INDIGO MARBLE W/ BLUE GRANITE Signature Series / Discounted 27/20 Mil Upgrade ColorMagic Primary Default: Dark Blue

**CARNEGIE COBALT W/ COBALT FUSION** Signature Series / Discounted 27/20 Mil Upgrade ColorMagic Primary Default: Dark Blue

LINER SHOWN: MALIBU W/ POLYNESIAN