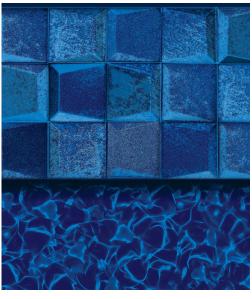

BALI W/ BLUE GRANITE Signature Series / Discounted 27/20 Mil Upgrade ColorMagic Primary Default: Dark Blue

LINER SHOWN: MOUNT BLEU