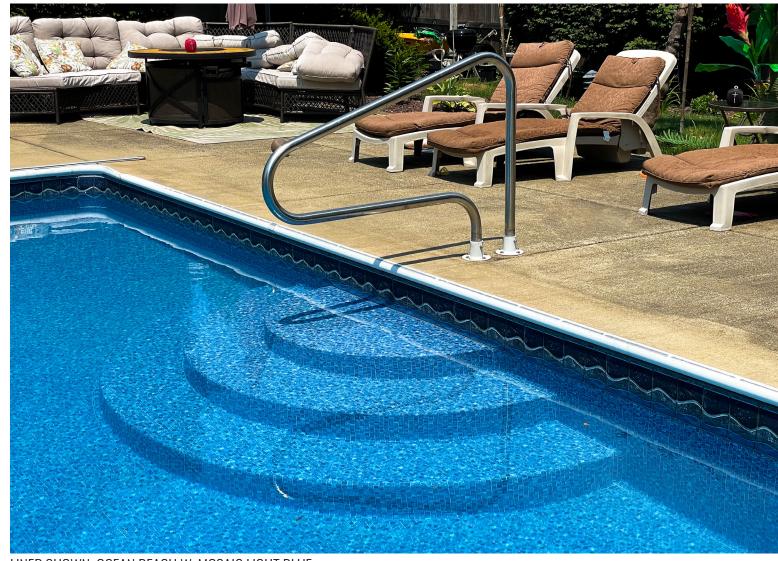

OCEANBEACH with Mosaic Light Blue

CAYMAN with Mystic Light Blue

MODESTO with Mystic Light Blue

MALIBU with Polynesian

LAGUNA with White Pacific

Available in 27/27 Mil Full Texture on Entire Floor

MOUNT BLEU

#### **LAGOON**

MOUNTAIN MOSAIC W/ MOSAIC LIGHT BLUE

Destination Series / 27 or 20 Mil ColorMagic Primary Default: Dark Blue

**OCEAN BEACH W/ MOSAIC LIGHT BLUE** Signature Plus Series / Discounted 27/27 Mil Upgrade ColorMagic Primary Default: Dark Blue