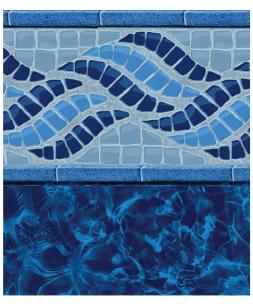

#### **BEACHSIDE**

**FLAGSTONE TAN** Destination Series & TrueStone Collection / 27 Mil ColorMagic Primary Default: Dark Gray

ISLAND WAVE W/ TERRAZO CARIBBEAN Destination Series / 27 or 20 Mil ColorMagic Primary Default: Dark Blue