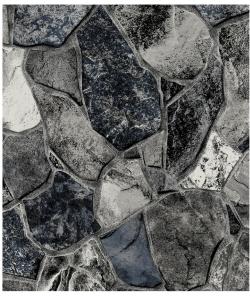

### **FLAGSTONE GRAY**

Inspired by natural cut flagstone, Flagstone Gray pairs together large regular and irregular shaped stones in variety of gray hues to create a distinctive realistic appearance. The innovative design of this pattern is easy to coordinate with many backyard environments.

LINER SHOWN: FLAGSTONE GRAY STEP WITH ESAGONO WALL/FLOOR