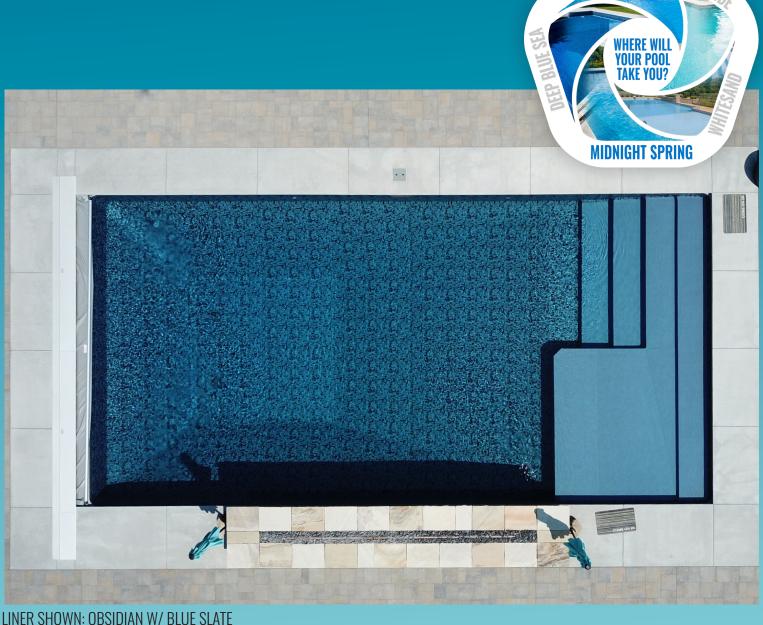

# Where Will Your Pool Take You?

#### LET THE COLOR OF WATER HELP YOU DECIDE

Make your pool a destination spot for your family and friends by carefully selecting your brand new liner from our exciting collection of five exhilarating color categories: Midnight Spring, Deep Blue Sea, Lagoon, Beachside, or Whitesand.

MIDNIGHT **SPRING** 

DEEP **BLUE SEA** 

**LAGOON** 

BEACHSIDE WHITESAND

# Midnight Spring something extraordinary

Looking to transform an ordinary swimming pool into something extraordinary? These elegant, modern, and sophisticated patterns, represent our new Midnight Spring Color Collection. The handcrafted appeal of the collection's rich variety of gray, will cast a natural springlike teal when in direct sunlight. Like a natural spring, the depth of the swimming pool and darkness of the gray base will vary the color cast, ranging from a rich-midnight teal to a light spring-teal. Ordinary no more, take a swim in these natural Midnight Spring patterns.

### **OBSIDIAN**

This life-like work of art, mimics the rich stone obsidian and is accented by "Shimmer Stone" to create a pool that is mystical and eye-catching.

LINER SHOWN: OBSIDIAN WALL/FLOOR WITH BLUE SLATE STEP/FEATURE

### **BLUE SLATE**

If your dream is to swim in a pool built out of a solid sheet of shimmering slate, then look no further. Designed in a rich, blue hue with the sparkle of "Shimmer Stone", this liner provides something unique, modern, and crisp.