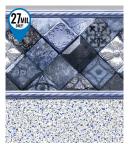

COROLLA W/ STARDUST BLUE Destination Series 27 or 20 Mil ColorMagic Primary Default: Dark Blue

LINER SHOWN: CAYMAN W/ MYSTIC LIGHT BLUE