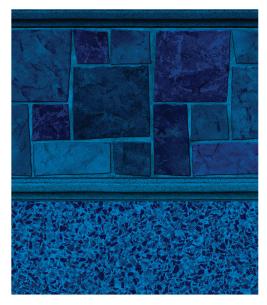

#### **DEEP BLUE SEA**

MODESTO W/ MYSTIC LIGHT BLUE Signature Plus Series / Discounted 27/27 Mil Upgrade ColorMagic Primary Default: Dark Blue

INDIGO MARBLE W/ BLUE GRANITE Signature Series / Discounted 27/20 Mil Upgrade ColorMagic Primary Default: Dark Blue

COROLLA W/ STARDUST BLUE Destination Series 27 or 20 Mil ColorMagic Primary Default: Dark Blue

LINER SHOWN: CAYMAN W/ MYSTIC LIGHT BLUE