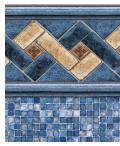

COROLLA with Stardust Blue

COURTSTONE BLUE with Stardust Blue

COURTSTONE GRAY with Stardust Gray

COVENTRY with Cobalt Fusion

DURANGO with Mosaic Dark Gray

HAMPTON with Seaglass

ISLAND WAVE with Terrazzo Caribbean

LEGENDS with Cobalt Fusion

MOUNTAIN MOSAIC with Mosaic Light Blue

SUMMERWAVE with Cobalt Fusion

TULUM with Mayan Mosaic

BREAKING SEAWALL with Aquarius HD

FALLING ESAGONO with Gray Crystal

SAVANNAH with Sandstone Tan

WHITEHAVEN with Crystal Quartz

CARNEGIE COBALT with Cobalt Fusion

INDIGO MARBLE with Blue Granite

BALI with Blue Granite

Available in 27/27 Mil Discounted 27 Mil Wall & Floor Upgrade

PANAMA with Royal Prism

OCEANBEACH with Mosaic Light Blue

CAYMAN with Mystic Light Blue

MODESTO with Mystic Light Blue

MALIBU with Polynesian

LAGUNA with White Pacific

Available in 27/27 Mil Full Texture on Entire Floor

MOUNT BLEU