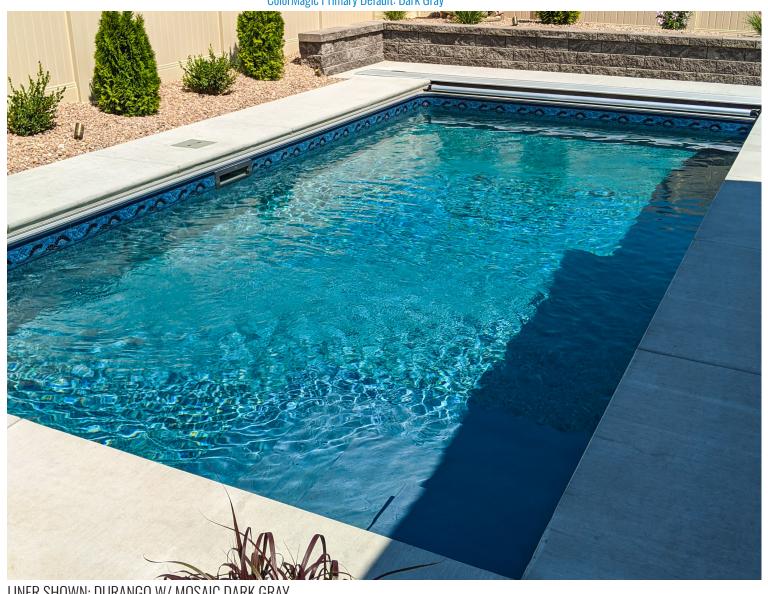

#### **MIDNIGHT SPRING**

**COURTSTONE GRAY W/ STARDUST GRAY** Destination Series / 27 or 20 Mil ColorMagic Primary Default: Dark Gray

**OBSIDIAN** Shimmer Stone for Destination Series & TrueStone Collection / 27 Mil ColorMagic Primary Default: Dark Gray

**DURANGO W/ MOSAIC DARK GRAY** Destination Series / 27 Mil ColorMagic Primary Default: Dark Gray

LINER SHOWN: DURANGO W/ MOSAIC DARK GRAY