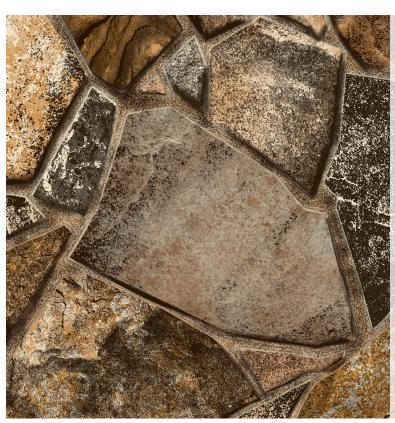

### **OBSIDIAN**

This life-like work of art, mimics the rich stone obsidian and is accented by "Shimmer Stone" to create a pool that is mystical and eye-catching.

LINER SHOWN: OBSIDIAN WALL/FLOOR WITH BLUE SLATE STEP/FEATURE

LINER SHOWN: OBSIDIAN