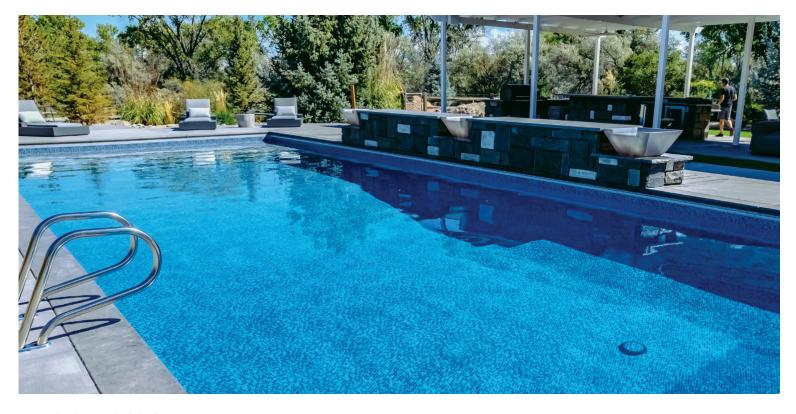

ray Crystal



SAVANNAH with Sandstone Tan



WHITEHAVEN with Crystal Quartz



CARNEGIE COBALT with Cobalt Fusion

INDIGO MARBLE with Blue Granite

BALI with Blue Granite



Available in 27/27 Mil Discounted 27 Mil Wall & Floor Upgrade



PANAMA with Royal Prism



OCEANBEACH with Mosaic Light Blue



CAYMAN with Mystic Light Blue



MODESTO with Mystic Light Blue



MALIBU with Polynesian



LAGUNA with White Pacific



Available in 27/27 Mil Full Texture on Entire Floor



MOUNT BLEU



MOUNT GRIS

#### **BORDERLESS PATTERNS**

Begin your new construction or renovation from the bottom up with a Borderless Liner. Borderless patterns offer a refined and elegant design that help complete your backyard paradise. The below patterns are available with no tile border at no additional charge.



LINER SHOWN: ESAGONO



#### **BORDERLESS PATTERNS**

Begin your new construction or renovation from the bottom up with a Borderless Liner. Borderless patterns offer a refined and elegant design that help complete your backyard paradise. The below patterns are available with no tile border at no additional charge.







LINER SHOWN: MOSAIC LIGHT BLUE

LINER SHOWN: MOUNT GRIS

# Featuring OLORIAGIC SWIMMING POOL FIXTURES

#### **BLENDED SWIMMING POOL FIXTURES**

Don't make a mistake that will haunt you for years to come - the dreaded PLAIN WHITE main drain, eyeball fitting, and skimmer faceplate. These can be upgraded in new or renovated swimming pools thanks to ColorMagic. Main drains, faceplates, and eyeball fittings are available in multiple colors, in addition to clear main drains. T