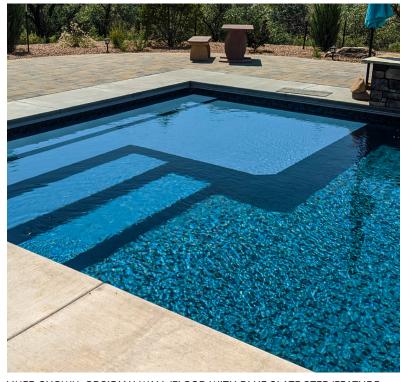

### **OBSIDIAN**

This life-like work of art, mimics the rich stone obsidian and is accented by "Shimmer Stone" to create a pool that is mystical and eye-catching.

LINER SHOWN: OBSIDIAN WALL/FLOOR WITH BLUE SLATE STEP/FEATURE

LINER SHOWN: OBSIDIAN