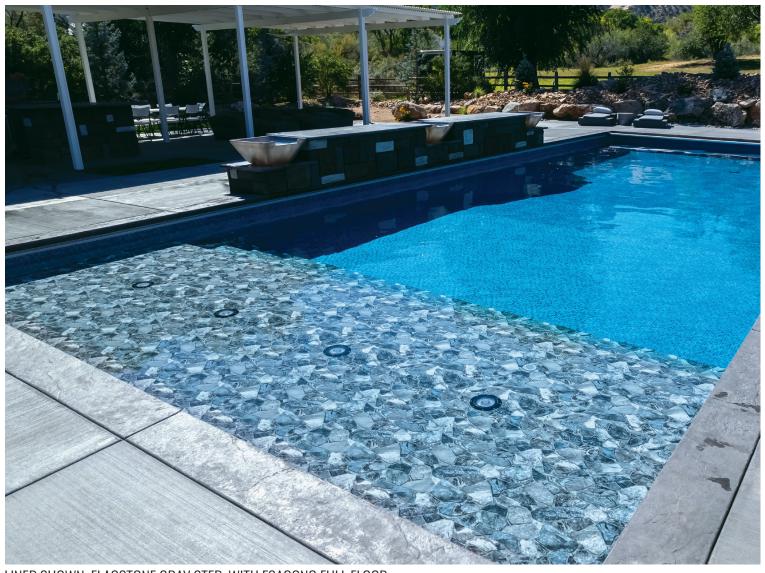

#### **MIDNIGHT SPRING**

BLUE SLATE
Shimmer Stone for Destination Series & TrueStone
Collection / 27 Mil
ColorMagic Primary Default: Dark Gray

FLAGSTONE GRAY
Destination Series & TrueStone Collection / 27 Mil
ColorMagic Primary Default: Dark Gray

MOUNT GRIS FloorTex™ Series / 27 Mil ColorMagic Primary Default: Dark Gray

LINER SHOWN: FLAGSTONE GRAY STEP WITH ESAGONO FULL FLOOR