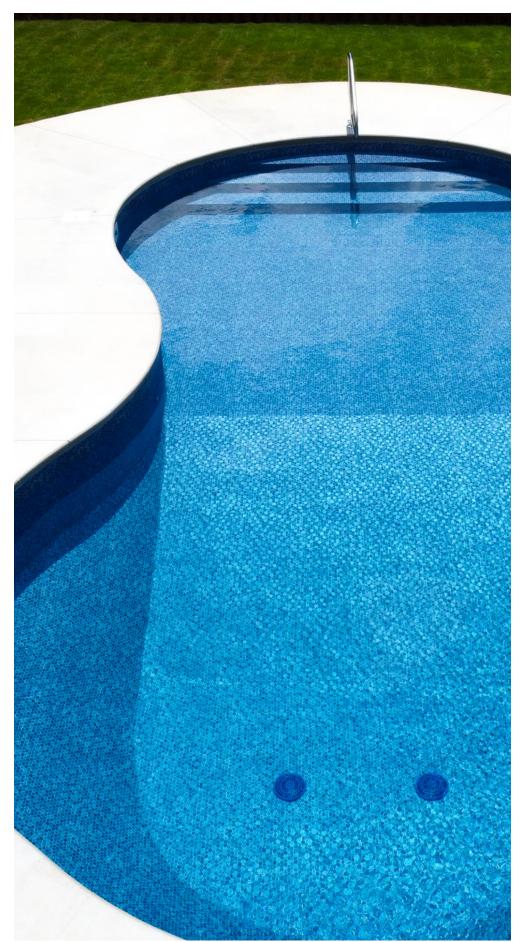

**COURTSTONE GRAY W/ STARDUST GRAY** Destination Series / 27 or 20 Mil ColorMagic Primary Default: Dark Gray



**OBSIDIAN** Shimmer Stone for Destination Series & TrueStone Collection / 27 Mil ColorMagic Primary Default: Dark Gray



**DURANGO W/ MOSAIC DARK GRAY** Destination Series / 27 Mil ColorMagic Primary Default: Dark Gray



LINER SHOWN: DURANGO W/ MOSAIC DARK GRAY

#### **MIDNIGHT SPRING**



BLUE SLATE
Shimmer Stone for Destination Series & TrueStone
Collection / 27 Mil
ColorMagic Primary Default: Dark Gray



FLAGSTONE GRAY
Destination Series & TrueStone Collection / 27 Mil
ColorMagic Primary Default: Dark Gray



MOUNT GRIS FloorTex™ Series / 27 Mil ColorMagic Primary Default: Dark Gray



LINER SHOWN: FLAGSTONE GRAY STEP WITH ESAGONO FULL FLOOR

#### **MIDNIGHT SPRING**





FALLING ESAGONO W/ GRAY CRYSTAL Destination Series / 27 Mil ColorMagic Primary Default: Dark Gray



**ESAGONO**Shimmer Stone for Destination Series & TrueStone Collection / 27 Mil ColorMagic Primary Default: Dark Gray

LINER SHOWN: ESAGONO

# Deep Blue Sea DIVE INTO THE DEEP BLUE SEA

Whether you want to create the perfect nautical backdrop or emulate an aquatic experience typically reserved for private yacht passengers, you will love these beautiful oceanic options. Take a plunge into the deep blue sea with one of these sparkling selections that will leave pool-goers feeling as if they've booked passage on a festive cruise atop the deep blue sea.



LINER SHOWN: AOUARIUS HD

#### **DEEP BLUE SEA**



**LEGENDS W/ COBALT FUSION**Destination Series / 27 or 20 Mil
ColorMagic Primary Def