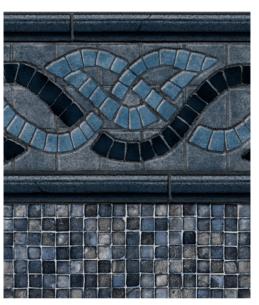

#### **MIDNIGHT SPRING**

BLUE SLATE
Shimmer Stone for Destination Series & TrueStone
Collection / 27 Mil
ColorMagic Primary Default: Dark Gray

FLAGSTONE GRAY
Destination Series & TrueStone Collection / 27 Mil
ColorMagic Primary Default: Dark Gray