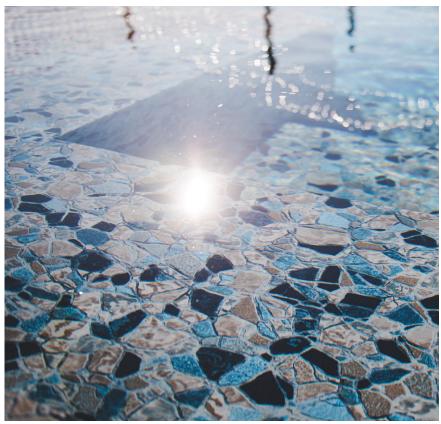

### **PEARLSTONE**

Pearlstone pulls inspiration from swimming pool finishes designed by high-end Stonemasons and utilizes "Shimmer Stone" accents to emphasize the natural stonework pattern, adding a shimmer that is unsurpassed by other liners. The "Shimmer Stone" adds a posh look-to-feel design to your swimming pool.

LINER SHOWN: PEARLSTONE STEP W/ MOUNT BLEU FLOOR

LINER SHOWN: PEARLSTONE