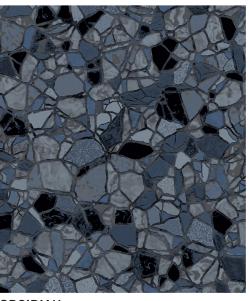

LINER SHOWN: BLUE SLATE

**GRAY CRYSTAL** 

**CRYSTAL QUARTZ** 

LINER SHOWN: FALLING ESAGONO WITH GRAY CRYSTAL WALL/FLOOR