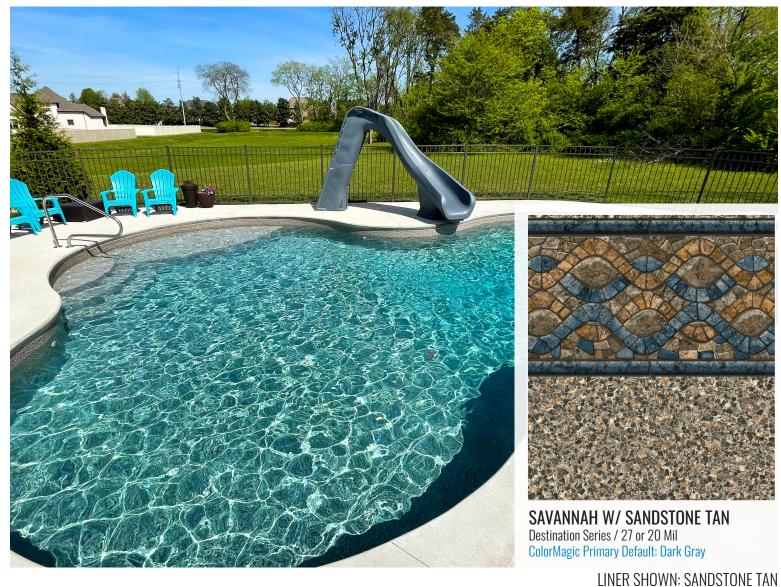

## Beachside

MEET YOUR MIRAGE

You'll swear there's sand in your shoes when you spend the day lounging in a pool setting based in one of these bright, fun options. With their

LINFR SHOWN: SAVANNAH WITH SANDSTONF TAN