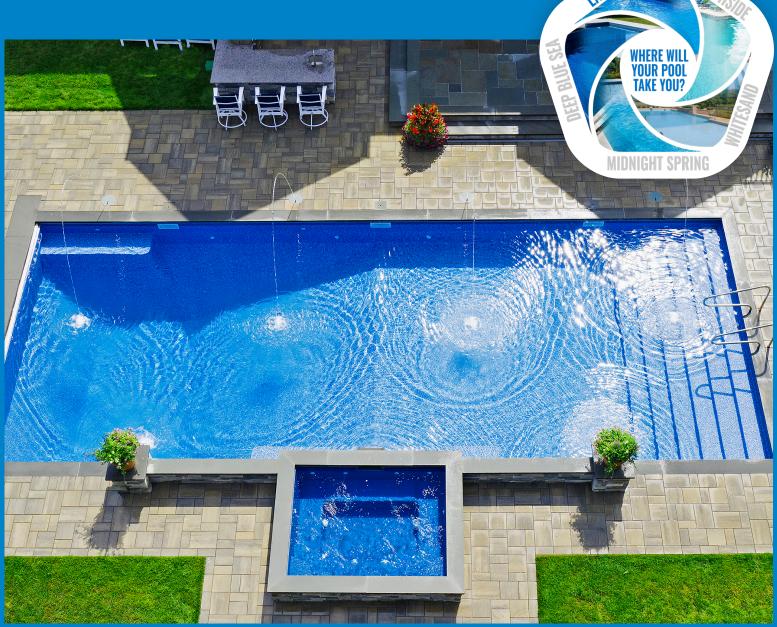

# Where Will Your Pool Take You?

#### LET THE COLOR OF WATER HELP YOU DECIDE

Make your pool a destination spot for your family and friends by carefully selecting your brand new liner from our exciting collection of five exhilarating color categories: Midnight Spring, Deep Blue Sea, Lagoon, Beachside, or Whitesand.

MIDNIGHT **SPRING** 

DEEP **BLUE SEA** 

**LAGOON** 

BEACHSIDE WHITESAND