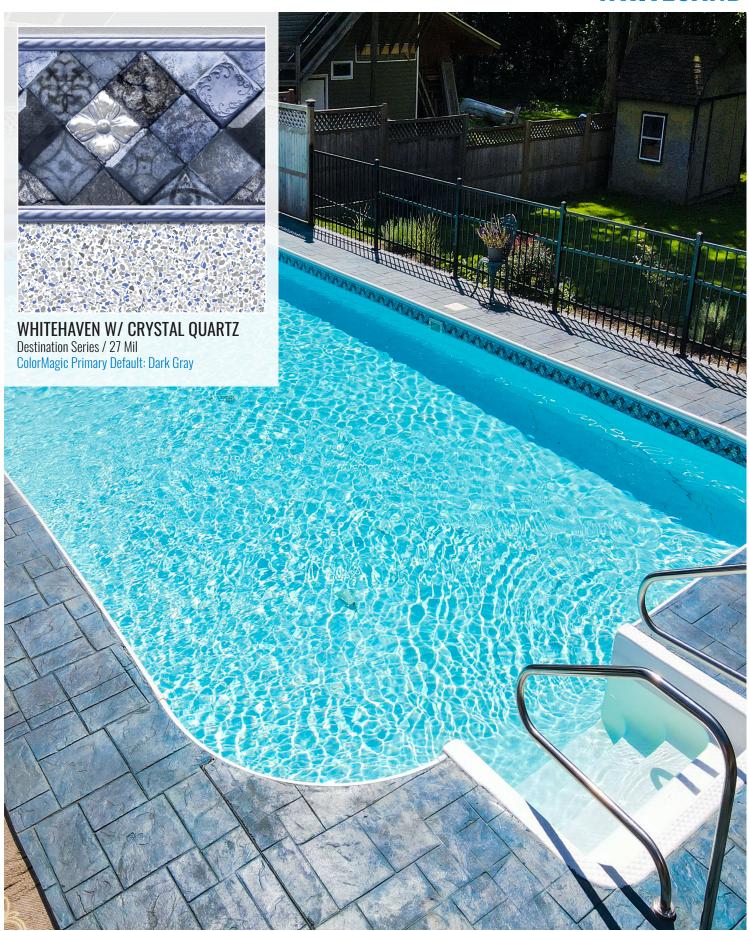

WHITEHAVEN with Crystal Quartz

CARNEGIE COBALT with Cobalt Fusion

INDIGO MARBLE with Blue Granite

BALI with Blue Granite

Available in 27/27 Mil Discounted 27 Mil Wall & Floor Upgrade

PANAMA with Royal Prism