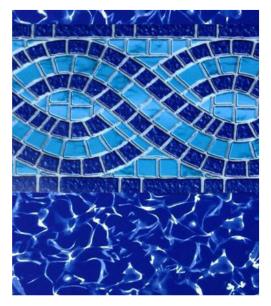

OCEANBEACH with Mosaic Light Blue

CAYMAN with Mystic Light Blue

MODESTO with Mystic Light Blue

MALIBU with Polynesian

LAGUNA with White Pacific

Available in 27/27 Mil Full Texture on Entire Floor

MOUNT BLEU

#### **DEEP BLUE SEA**

MODESTO W/ MYSTIC LIGHT BLUE Signature Plus Series / Discounted 27/27 Mil Upgrade ColorMagic Primary Default: Dark Blue

INDIGO MARBLE W/ BLUE GRANITE Signature Series / Discounted 27/20 Mil Upgrade ColorMagic Primary Default: Dark Blue