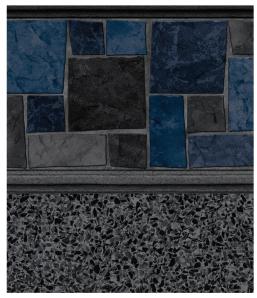

#### **MIDNIGHT SPRING**

**COURTSTONE GRAY W/ STARDUST GRAY** Destination Series / 27 or 20 Mil ColorMagic Primary Default: Dark Gray

**OBSIDIAN** Shimmer Stone for Destination Series & TrueStone Collection / 27 Mil ColorMagic Primary Default: Dark Gray

**DURANGO W/ MOSAIC DARK GRAY** Destination Series / 27 Mil ColorMagic Primary Default: Dark Gray

LINER SHOWN: DURANGO W/ MOSAIC DARK GRAY