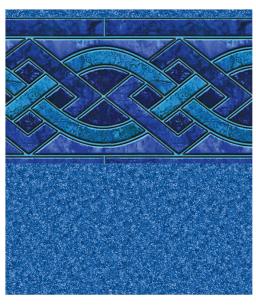

**CARNEGIE COBALT W/ COBALT FUSION** Signature Series / Discounted 27/20 Mil Upgrade ColorMagic Primary Default: Dark Blue

LINER SHOWN: MALIBU W/ POLYNESIAN