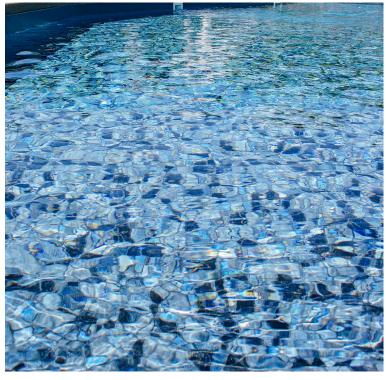

### **BLUE SLATE**

If your dream is to swim in a pool built out of a solid sheet of shimmering slate, then look no further. Designed in a rich, blue hue with the sparkle of "Shimmer Stone", this liner provides something unique, modern, and crisp.

LINER SHOWN: BLUE SLATE

**GRAY CRYSTAL** 

**CRYSTAL QUARTZ** 

LINER SHOWN: FALLING ESAGONO WITH GRAY CRYSTAL WALL/FLOOR