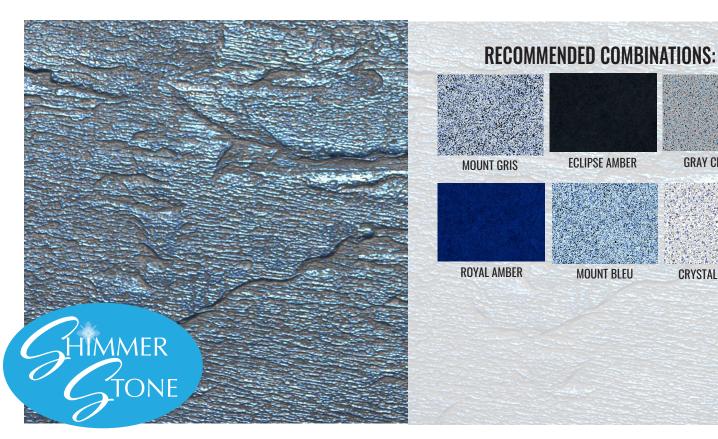

### **BLUE SLATE**

If your dream is to swim in a pool built out of a solid sheet of shimmering slate, then look no further. Designed in a rich, blue hue with the sparkle of "Shimmer Stone", this liner provides something unique, modern, and crisp.

LINER SHOWN: BLUE SLATE

**GRAY CRYSTAL** 

**CRYSTAL QUARTZ** 

LINER SHOWN: FALLING ESAGONO WITH GRAY CRYSTAL WALL/FLOOR