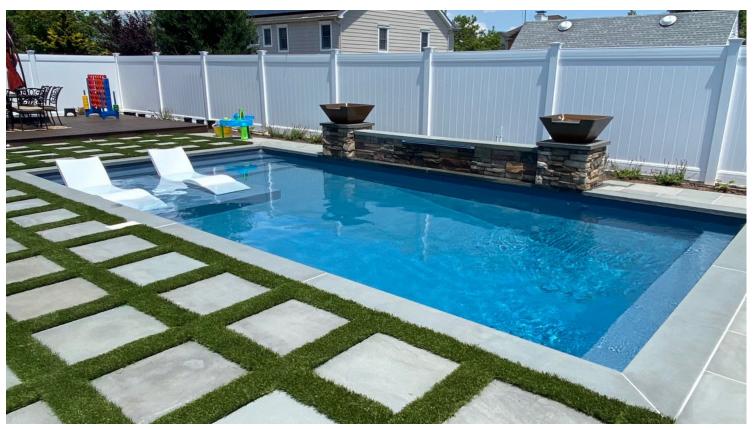

s and utilizes "Shimmer Stone" accents to emphasize the natural stonework pattern, adding a shimmer that is unsurpassed by other liners. The "Shimmer Stone" adds a posh look-to-feel design to your swimming pool.



LINER SHOWN: PEARLSTONE STEP W/ MOUNT BLEU FLOOR



LINER SHOWN: PEARLSTONE



### **OBSIDIAN**

This life-like work of art, mimics the rich stone obsidian and is accented by "Shimmer Stone" to create a pool that is mystical and eye-catching.



LINER SHOWN: OBSIDIAN WALL/FLOOR WITH BLUE SLATE STEP/FEATURE



LINER SHOWN: OBSIDIAN



### **BLUE SLATE**

If your dream is to swim in a pool built out of a solid sheet of shimmering slate, then look no further. Designed in a rich, blue hue with the sparkle of "Shimmer Stone", this liner provides something unique, modern, and crisp.



LINER SHOWN: BLUE SLATE

**GRAY CRYSTAL** 

**CRYSTAL QUARTZ** 



LINER SHOWN: FALLING ESAGONO WITH GRAY CRYSTAL WALL/FLOOR

# Investment Protection

#### **WARRANTY**

All GLI Pool Products inground liners come with a (non-transferable) pro-rated warranty that covers defects in workmanship for a period of 25 years with 3 years full. Full warranty details and pool liner care instructions are available at www.glipoolproducts.com.

#### **EXTENDED WARRANTY PROGRAMS**

Protect your investment and enjoy real peace of mind by adding either a GLI Gold or Silver Warranty Extension Program to your inground vinyl liner. Ask your dealer for further details.



LINFR SHOWN: BLUF SLATE

# Complete Your Pool Makeover!

#### YOUR POOL, YOUR FIXTURES

Now that you have chosen your next inground vinyl