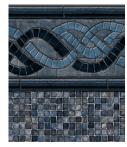

### **OBSIDIAN**

This life-like work of art, mimics the rich stone obsidian and is accented by "Shimmer Stone" to create a pool that is mystical and eye-catching.

LINER SHOWN: OBSIDIAN WALL/FLOOR WITH BLUE SLATE STEP/FEATURE

### **BLUE SLATE**

If your dream is to swim in a pool built out of a solid sheet of shimmering slate, then look no further. Designed in a rich, blue hue with the sparkle of "Shimmer Stone", this liner provides something unique, modern, and crisp.