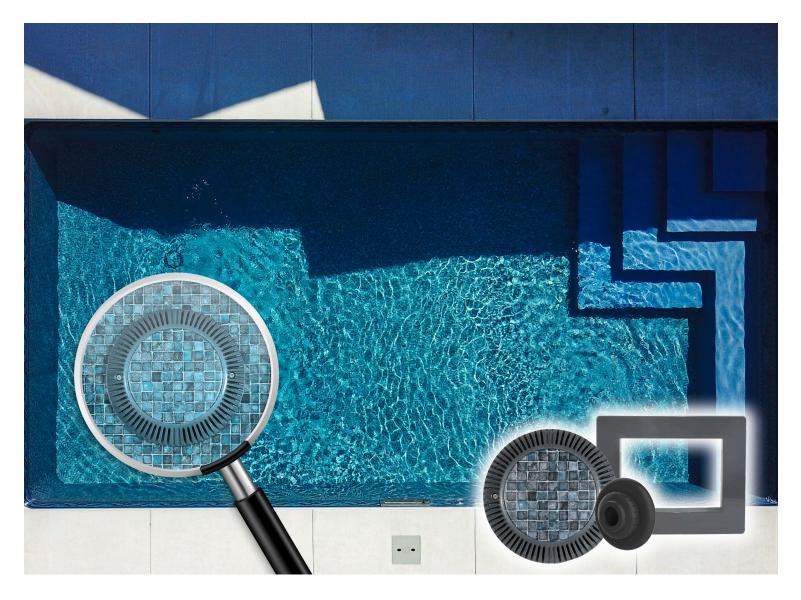

# Featuring OLORIAGIC SWIMMING POOL FIXTURES

#### **BLENDED SWIMMING POOL FIXTURES**

Don't make a mistake that will haunt you for years to come - the dreaded PLAIN WHITE main drain, eyeball fitting, and skimmer faceplate. These can be upgraded in new or renovated swimming pools thanks to ColorMagic. Main drains, faceplates, and eyeball fittings are available in multiple colors, in addition to clear main drains. The VGB compliant main drains come with a matching swatch of vinyl pre-installed. Learn more on page 35.