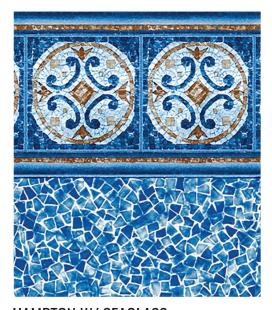

HAMPTON W/ SEAGLASS Signature Plus Series / Discounted 27/27 Mil Upgrade ColorMagic Primary Default: Dark Blue

LINER SHOWN: OCEAN BEACH W. MOSAIC LIGHT BLUE