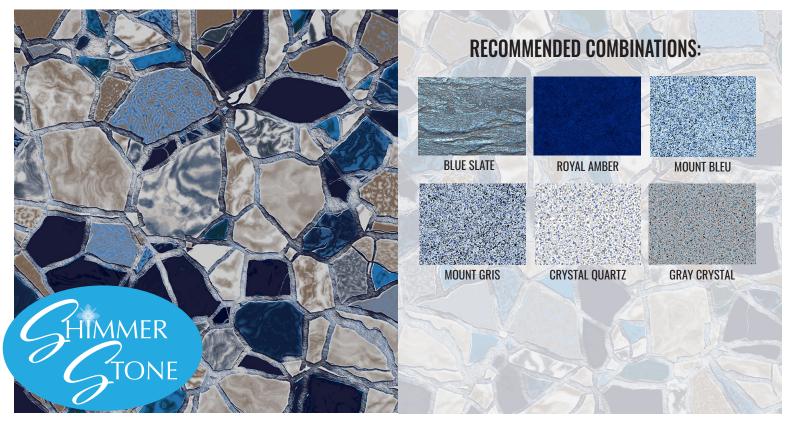

### **BLUE SLATE**

If your dream is to swim in a pool built out of a solid sheet of shimmering slate, then look no further. Designed in a rich, blue hue with the sparkle of "Shimmer Stone", this liner provides something unique, modern, and crisp.

LINER SHOWN: BLUE SLATE

**GRAY CRYSTAL** 

**CRYSTAL QUARTZ** 

LINER SHOWN: FALLING ESAGONO WITH GRAY CRYSTAL WALL/FLOOR