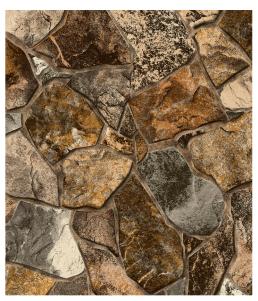

LEGENDS with Cobalt Fusion

MOUNTAIN MOSAIC with Mosaic Light Blue

SUMMERWAVE with Cobalt Fusion

TULUM with Mayan Mosaic

BREAKING SEAWALL with Aquarius HD

FALLING ESAGONO with Gray Crystal

SAVANNAH with Sandstone Tan

## Beachside

MEET YOUR MIRAGE

You'll swear there's sand in your shoes when you spend the day lounging in a pool setting based in one of these bright, fun options. With their

LINFR SHOWN: SAVANNAH WITH SANDSTONF TAN