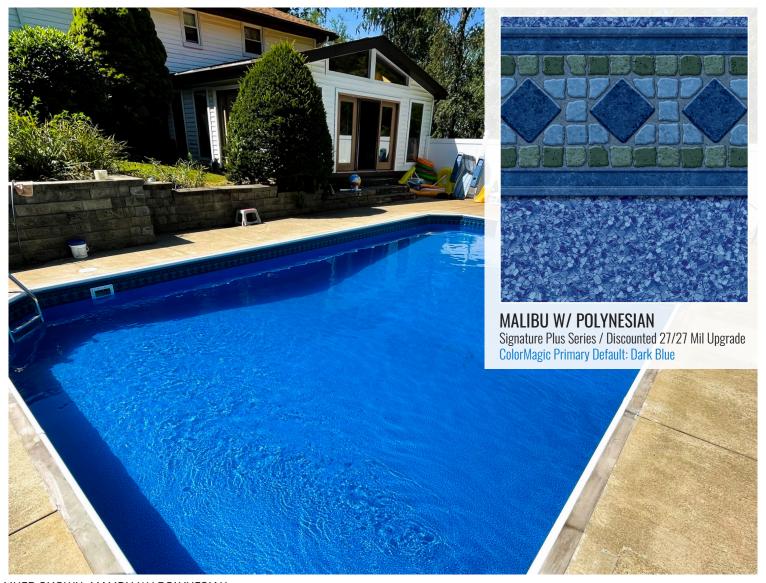

**CARNEGIE COBALT W/ COBALT FUSION** Signature Series / Discounted 27/20 Mil Upgrade ColorMagic Primary Default: Dark Blue

LINER SHOWN: MALIBU W/ POLYNESIAN