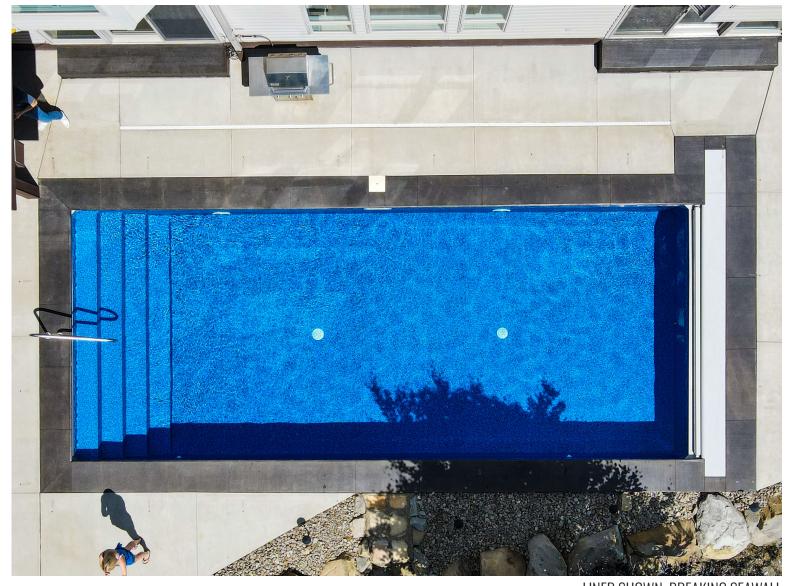

BREAKING SEAWALL W/ AQUARIUS HD
Destination Series / 27 Mil
ColorMagic Primary Default: Dark Blue

LINER SHOWN: BREAKING SEAWALL