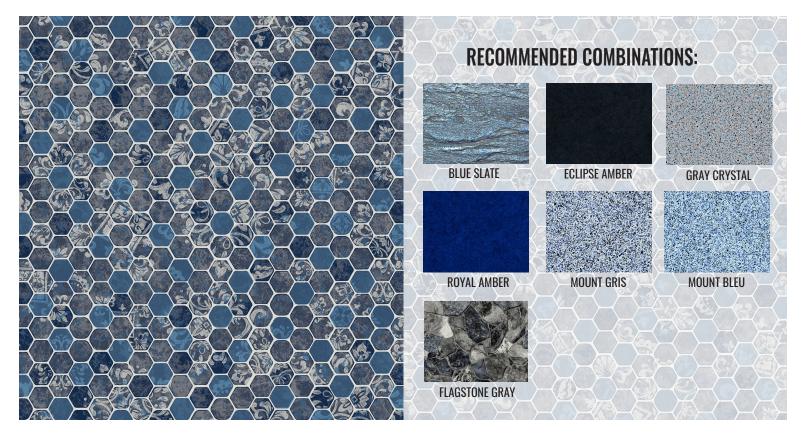

### **BLUE SLATE**

If your dream is to swim in a pool built out of a solid sheet of shimmering slate, then look no further. Designed in a rich, blue hue with the sparkle of "Shimmer Stone", this liner provides something unique, modern, and crisp.

LINER SHOWN: BLUE SLATE

**GRAY CRYSTAL** 

**CRYSTAL QUARTZ** 

LINER SHOWN: FALLING ESAGONO WITH GRAY CRYSTAL WALL/FLOOR