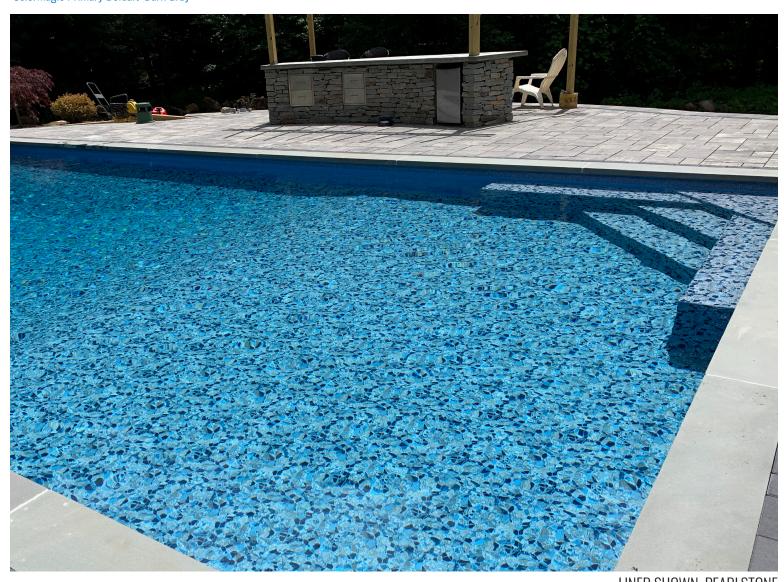

#### **LAGOON**

PEARLSTONE
Shimmer Stone for Destination Series & TrueStone
Collection / 27 Mil
ColorMagic Primary Default: Dark Gray

LAGUNA W/ WHITE PACIFIC
Signature Plus Series / Discounted 27/27 Mil Upgrade
ColorMagic Primary Default: Dark Blue

### **PEARLSTONE**

Pearlstone pulls inspiration from swimming pool finishes designed by high-end Stonemasons and utilizes "Shimmer Stone" accents to emphasize the natural stonework pattern, adding a shimmer that is unsurpassed by other liners. The "Shimmer Stone" adds a posh look-to-feel design to your swimming pool.

LINER SHOWN: PEARLSTONE STEP W/ MOUNT BLEU FLOOR

LINER SHOWN: PEARLSTONE