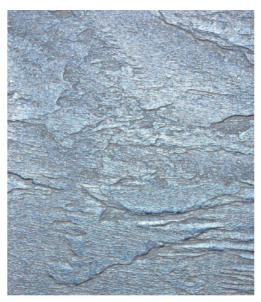

### **BLUE SLATE**

If your dream is to swim in a pool built out of a solid sheet of shimmering slate, then look no further. Designed in a rich, blue hue with the sparkle of "Shimmer Stone", this liner provides something unique, modern, and crisp.

LINER SHOWN: BLUE SLATE

**GRAY CRYSTAL** 

**CRYSTAL QUARTZ** 

LINER SHOWN: FALLING ESAGONO WITH GRAY CRYSTAL WALL/FLOOR