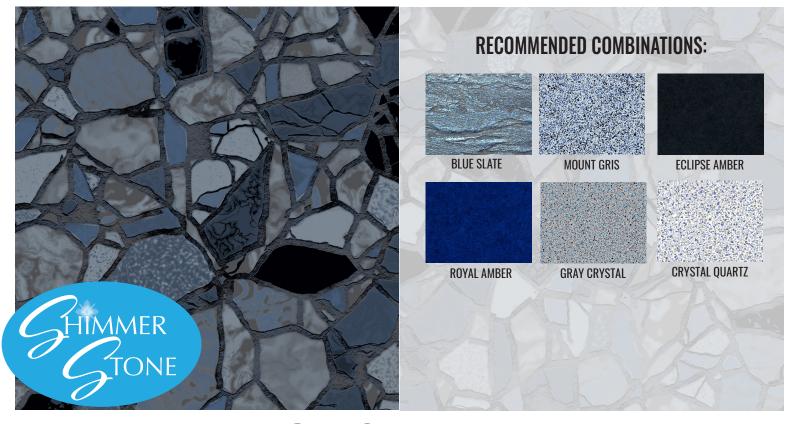

### **OBSIDIAN**

This life-like work of art, mimics the rich stone obsidian and is accented by "Shimmer Stone" to create a pool that is mystical and eye-catching.

LINER SHOWN: OBSIDIAN WALL/FLOOR WITH BLUE SLATE STEP/FEATURE

LINER SHOWN: OBSIDIAN

### **BLUE SLATE**

If your dream is to swim in a pool built out of a solid sheet of shimmering slate, then look no further. Designed in a rich, blue hue with the sparkle of "Shimmer Stone", this liner provides something unique, modern, and crisp.

LINER SHOWN: BLUE SLATE

**GRAY CRYSTAL** 

**CRYSTAL QUARTZ** 

LINER SHOWN: FALLING ESAGONO WITH GRAY CRYSTAL WALL/FLOOR