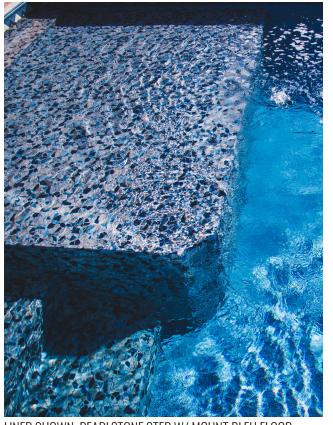

### **PEARLSTONE**

Pearlstone pulls inspiration from swimming pool finishes designed by high-end Stonemasons and utilizes "Shimmer Stone" accents to emphasize the natural stonework pattern, adding a shimmer that is unsurpassed by other liners. The "Shimmer Stone" adds a posh look-to-feel design to your swimming pool.

LINER SHOWN: PEARLSTONE STEP W/ MOUNT BLEU FLOOR

LINER SHOWN: PEARLSTONE