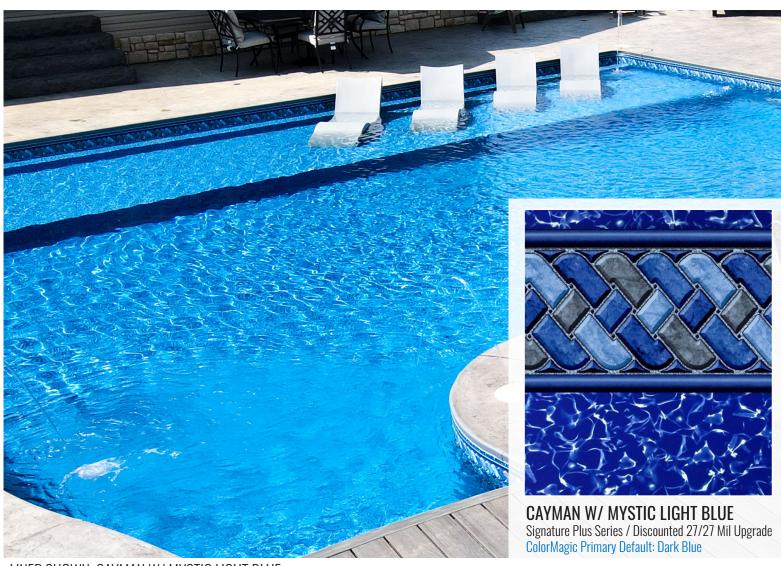

OCEANBEACH with Mosaic Light Blue

CAYMAN with Mystic Light Blue

MODESTO with Mystic Light Blue

MALIBU with Polynesian

LAGUNA with White Pacific

Available in 27/27 Mil Full Texture on Entire Floor

MOUNT BLEU

COROLLA W/ STARDUST BLUE Destination Series 27 or 20 Mil ColorMagic Primary Default: Dark Blue

LINER SHOWN: CAYMAN W/ MYSTIC LIGHT BLUE