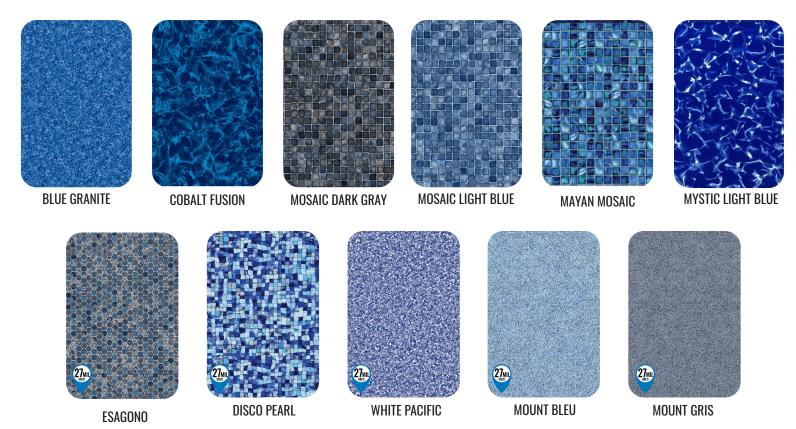

COROLLA with Stardust Blue

COURTSTONE BLUE with Stardust Blue

COURTSTONE GRAY with Stardust Gray

COVENTRY with Cobalt Fusion

DURANGO with Mosaic Dark Gray

HAMPTON with Seaglass

ISLAND WAVE with Terrazzo Caribbean

LEGENDS with Cobalt Fusion

MOUNTAIN MOSAIC with Mosaic Light Blue

SUMMERWAVE with Cobalt Fusion

TULUM with Mayan Mosaic

BREAKING SEAWALL with Aquarius HD

FALLING ESAGONO with Gray Crystal

SAVANNAH with Sandstone Tan

WHITEHAVEN with Crystal Quartz

CARNEGIE COBALT with Cobalt Fusion

INDIGO MARBLE with Blue Granite

BALI with Blue Granite

Available in 27/27 Mil Discounted 27 Mil Wall & Floor Upgrade

PANAMA with Royal Prism

OCEANBEACH with Mosaic Light Blue

CAYMAN with Mystic Light Blue

MODESTO with Mystic Light Blue

MALIBU with Polynesian

LAGUNA with White Pacific

Available in 27/27 Mil Full Texture on Entire Floor

MOUNT BLEU

MOUNT GRIS