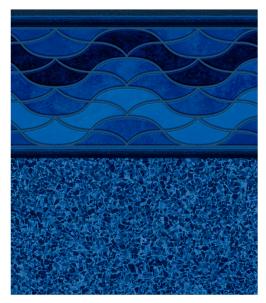

BREAKING SEAWALL W/ AQUARIUS HD
Destination Series / 27 Mil
ColorMagic Primary Default: Dark Blue

LINER SHOWN: BREAKING SEAWALL