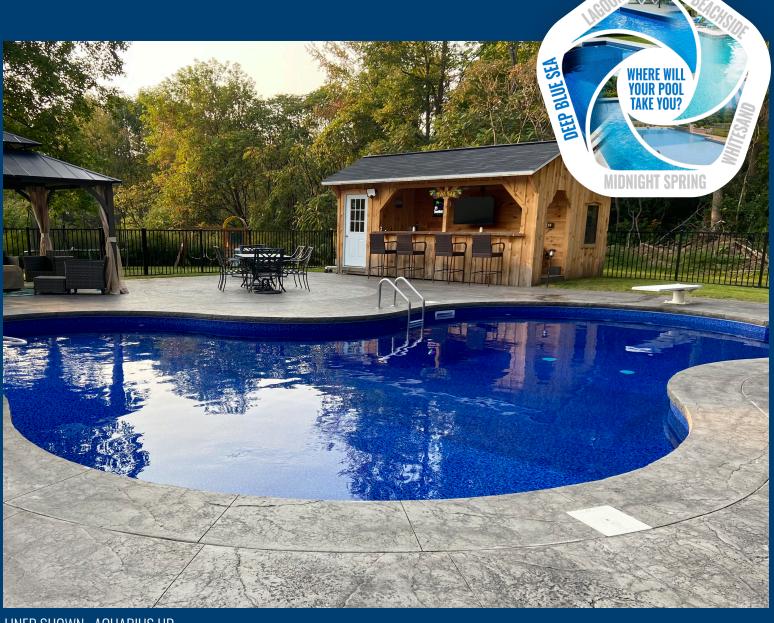

# Where Will Your Pool Take You?

#### LET THE COLOR OF WATER HELP YOU DECIDE

Make your pool a destination spot for your family and friends by carefully selecting your brand new liner from our exciting collection of five exhilarating color categories: Midnight Spring, Deep Blue Sea, Lagoon, Beachside, or Whitesand.

MIDNIGHT **SPRING** 

DEEP **BLUE SEA** 

**LAGOON** 

BEACHSIDE WHITESAND

LINER SHOWN: AOUARIUS HD