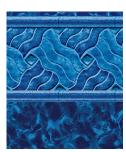

### **ESAGONO**

This mid-century modern take on TrueStone brings poise and elegance to the collection. This gorgeous eye-captivating liner, is perfect on stairs, benches, and other special features, or even as a full print liner.

LINER SHOWN: ESAGONO FLOOR W/ FLAGSTONE GRAY STEP