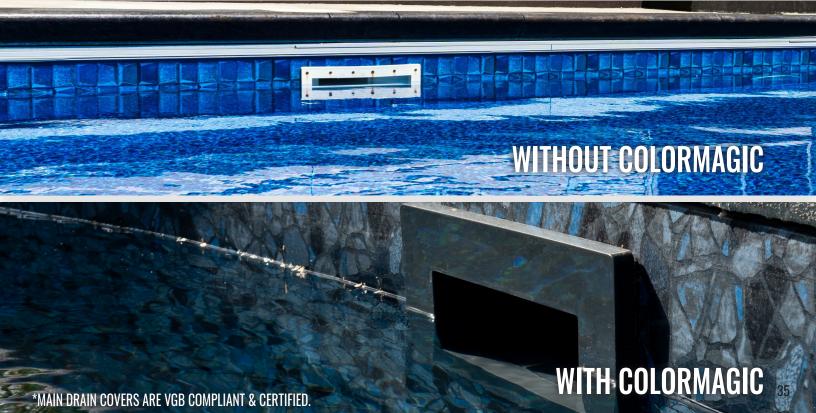

#### **BLENDED SWIMMING POOL FIXTURES**

Don't make a mistake that will haunt you for years to come - the dreaded PLAIN WHITE main drain, eyeball fitting, and skimmer faceplate. These can be upgraded in new or renovated swimming pools thanks to ColorMagic. Main drains, faceplates, and eyeball fittings are available in multiple colors, in addition to clear main drains. The VGB compliant main drains come with a matching swatch of vinyl pre-installed. Learn more on page 35.