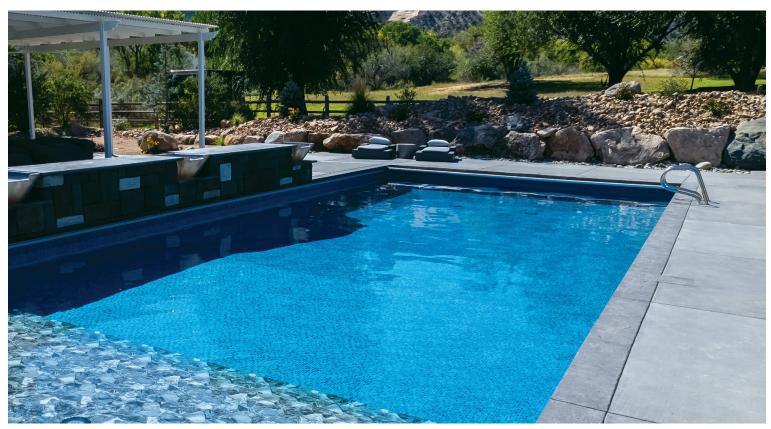

### **OBSIDIAN**

This life-like work of art, mimics the rich stone obsidian and is accented by "Shimmer Stone" to create a pool that is mystical and eye-catching.

LINER SHOWN: OBSIDIAN WALL/FLOOR WITH BLUE SLATE STEP/FEATURE

LINER SHOWN: OBSIDIAN