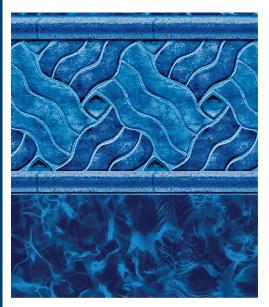

BREAKING SEAWALL W/ AQUARIUS HD
Destination Series / 27 Mil
ColorMagic Primary Default: Dark Blue

LINER SHOWN: BREAKING SEAWALL